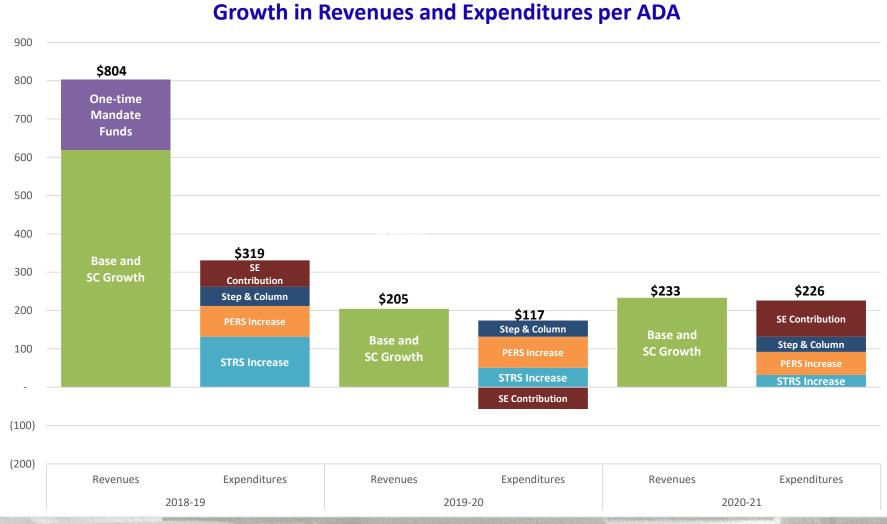

### **Fiscal Outlook - Assumptions**

| Assumptions                            | 2018-19 | 2019-20 | 2020-21 |
|----------------------------------------|---------|---------|---------|
| Gap Funding                            | 100.00% |         |         |
| Statutory COLA                         | 2.71%   | 3.46%   | 2.86%   |
| California CPI                         | 3.58%   | 3.18%   | 3.05%   |
| Enrollment                             |         | (1,351) | (1,351) |
| Unduplicated Pupil Percentage          | 89.44%  | 85.88%  | 84.37%  |
| Certificated Staffing Adjustment - FTE |         | (45)    | (45)    |
| Certificated Step & Column             |         | 0.75%   | 0.75%   |
| Classified Step                        |         | 0.25%   | 0.25%   |
| Statutory Benefit Increases - STRS     |         | 5.04%   | 5.85%   |
| Statutory Benefit Increases - PERS     |         | 14.61%  | 13.04%  |
| Health Benefit Increase                |         | 6.00%   | 5.56%   |
| Books and Supplies                     |         | 3.18%   | 3.05%   |
| Services (Utilities, Insurance)        |         | 3.18%   | 3.05%   |
| Capital Outlay                         |         | 0.25%   | 0.25%   |

## Our Financial Positions – Multi Year Projections GF (\$ in Millions)

|                                         | 2018 - 19    | 2019 - 20 |           |     | 2020 - 21      |  |
|-----------------------------------------|--------------|-----------|-----------|-----|----------------|--|
| Total Revenues                          | \$<br>682.99 | \$        | 654.30    | \$  | 647.59         |  |
| Total Expenditures without Adjustments  | \$<br>679.45 | \$        | 678.14    | \$  | 672.76         |  |
| Other Financing Sources/Uses            | \$<br>5.10   | \$        | 5.24      | \$  | 5.36           |  |
| Other Adjustments (TBD)                 | \$<br>-      | \$        | (5.00)    | \$1 | <b>(15.00)</b> |  |
| Net Increase (Decrease) in Fund Balance | \$<br>(1.56) | \$        | (24.08)   | \$  | (15.53)        |  |
| Beginning Fund Balance                  | \$<br>105.94 | \$        | 104.38    | \$  | 80.30          |  |
| Ending Fund Balance                     | \$<br>104.38 | \$        | 80.30     | \$  | 64.77          |  |
|                                         |              |           |           |     |                |  |
| Ending Fund Balance Components          | 2018 - 19    |           | 2019 - 20 |     | 2020 - 21      |  |
| Nonspendable Revolving Cash             | \$0.19       |           | \$0.19    |     | \$0.19         |  |
| Nonspendable Stores                     | \$1.00       |           | \$1.00    |     | \$1.00         |  |
| Restricted Balance                      | \$22.94      |           | \$17.19   |     | \$16.31        |  |
| Reserve for Economic Uncertainties      | \$13.69      |           | \$13.57   |     | \$13.26        |  |