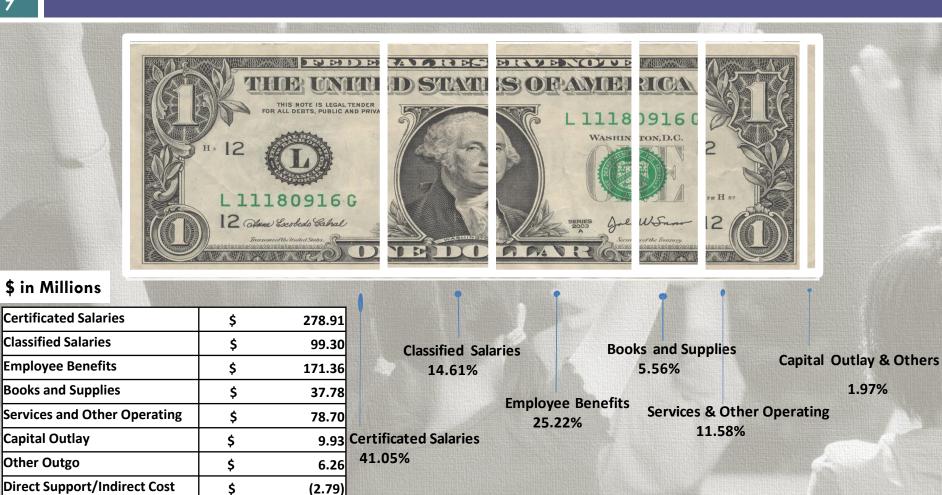

#### **Our Financial Positions – Expenditure Components GF**

7

**Interfund Transfers Out** \$

Expenditures

5.10

679.45

\$

#### **Our Financial Positions – \$ Variances**

| General Fund<br>Components                                    | Variance | Clarifications                                                                |
|---------------------------------------------------------------|----------|-------------------------------------------------------------------------------|
| LCFF Revenue                                                  | -        | No Change                                                                     |
| Federal Revenue                                               | +1.29 M  | MAA Backcasting, Title I Increase, Title III carry-over                       |
| State Revenue                                                 | -2.12 M  | STRS on behalf decrease                                                       |
| Local Revenue                                                 | +0.77 M  | Interest Income                                                               |
| Certificated Salaries,<br>Classified Salaries and<br>Benefits | +10.43 M | Salaries (teachers, extra duty, vacant positions) and<br>Benefits adjustments |
| Books & Supplies                                              | -2.31 M  | FPM adjustments (Title 1)                                                     |
| Services                                                      | -2.30 M  | Dashboard Support, OCDE SOS Services, Legal Fees                              |
| Capital Outlay                                                | \$0.42 M | Prop 39 projects                                                              |