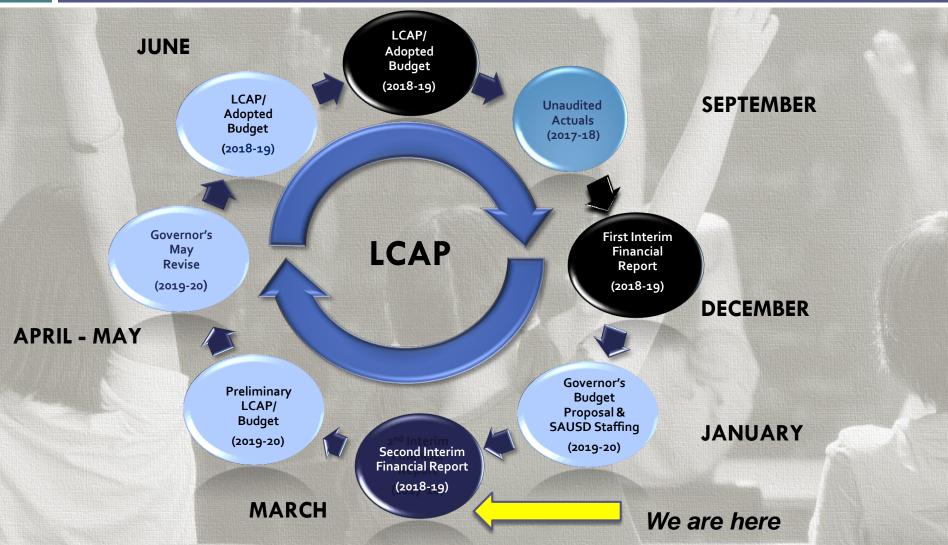

| \$<br>104.38 | \$        | 80.30     | \$  | 64.77          |  |
|                                         |              |           |           |     |                |  |
| Ending Fund Balance Components          | 2018 - 19    |           | 2019 - 20 |     | 2020 - 21      |  |
| Nonspendable Revolving Cash             | \$0.19       |           | \$0.19    |     | \$0.19         |  |
| Nonspendable Stores                     | \$1.00       |           | \$1.00    |     | \$1.00         |  |
| Restricted Balance                      | \$22.94      |           | \$17.19   |     | \$16.31        |  |
| Reserve for Economic Uncertainties      | \$13.69      |           | \$13.57   |     | \$13.26        |  |

#### **Our Financial Positions - Budget Reporting Cycle**





# **Questions?**